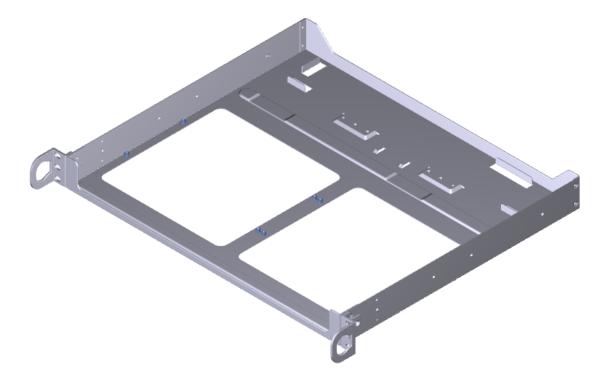

## Installing 2x SYS-E200-9A in 1U Space





.0

## What's in MCP-290-10108-0B? (Part I)

• Tray Base

SUPERMICR



## What's in MCP-290-10108-0B? (Part II)

• 4x Mounting Bracket

SUPERMICR

• 1x Screw bag (including 20 screws) for the installation of Mounting Bracket



## What's in MCP-290-10108-0B? (Part III)

- 1x Bag (including 1x Power Adapter Holder and 2x Rubber Cushion), for left power adapter
- 1x Bag (including 1x Power Adapter Holder and 2x Rubber Cushion), for right power adapter





 1x Screw Bag for mounting the whole device to Rack Cabinet Including : 22x SCREW M4\*4L 8x SCREW M5\*12L

8x WASHER



© Supermicro 2018