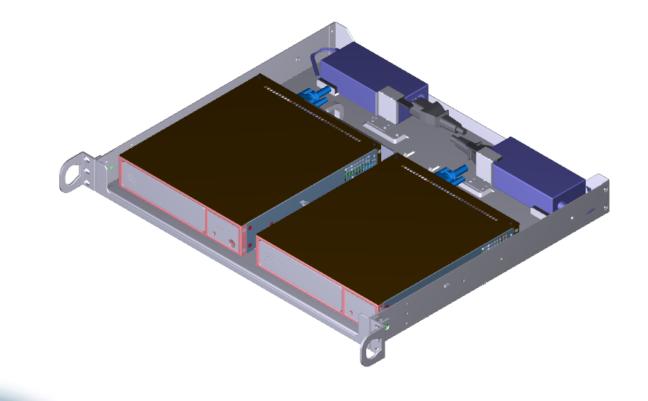

## Installing 2x SYS-E200-9A in 1U Space





.0

## What's in MCP-290-10108-0B? (Part I)

• Tray Base

SUPERMICR



## What's in MCP-290-10108-0B? (Part II)

• 4x Mounting Bracket

SUPERMICR

• 1x Screw bag (including 20 screws) for the installation of Mounting Bracket



## What's in MCP-290-10108-0B? (Part III)

- 1x Bag (including 1x Power Adapter Holder and 2x Rubber Cushion), for left power adapter
- 1x Bag (including 1x Power Adapter Holder and 2x Rubber Cushion), for right power adapter





 1x Screw Bag for mounting the whole device to Rack Cabinet Including : 22x SCREW M4\*4L 8x SCREW M5\*12L

8x WASHER



© Supermicro 2018