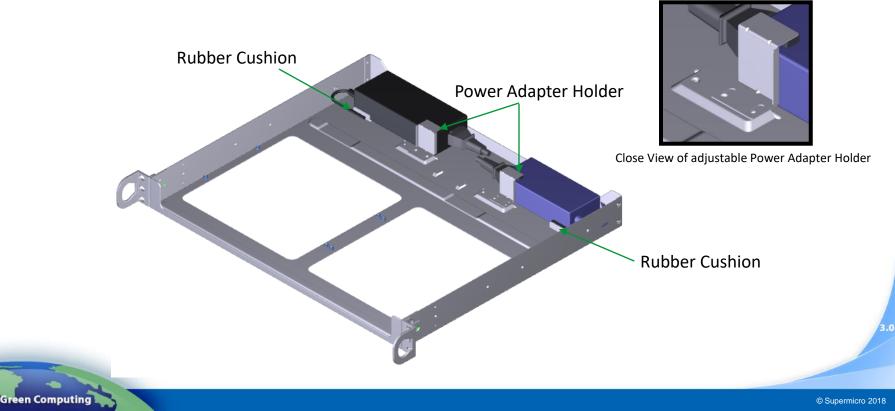

## What's in MCP-290-10108-0B? (Part III)

- 1x Bag (including 1x Power Adapter Holder and 2x Rubber Cushion), for left power adapter
- 1x Bag (including 1x Power Adapter Holder and 2x Rubber Cushion), for right power adapter