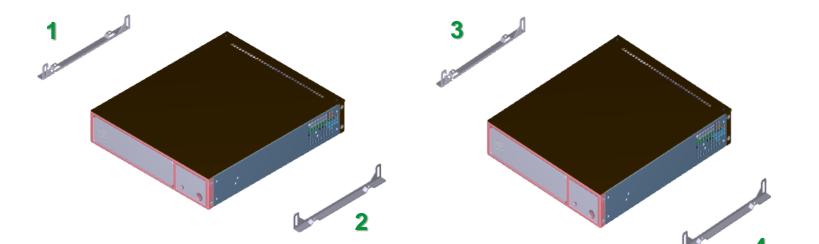

## What's in MCP-290-10108-0B? (Part II)

• 4x Mounting Bracket

SUPERMICR

• 1x Screw bag (including 20 screws) for the installation of Mounting Bracket